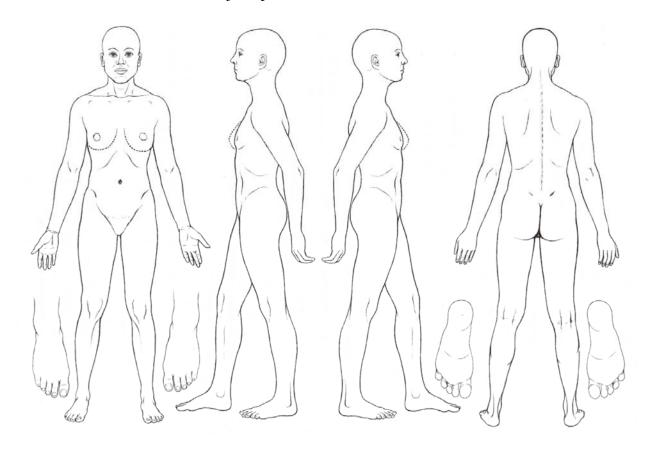

**Continued on reverse side** 

Please indicate areas of muscle / joint pain, stiffness or discomfort.

I understand that the massage/bodywork I receive is provided for the basic purpose of relaxation and relief of muscular tension. If I experience any pain or discomfort during this session, I will immediately inform the practitioners so that the pressure and/or strokes may be adjusted to my level of comfort. I further understand that massage or bodywork should not be construed as a substitute for medical examination, diagnosis or treatment and that I should see a physician, chiropractor or other qualified medical specialist of any mental or physical ailment of which I am aware. I understand that massage/bodywork practitioners are not qualified to perform spinal or skeletal adjustments, diagnose, prescribe or treat any physical or mental illness, and that nothing said in the course of the session given should be construed as such. Because massage/bodywork should not be performed under certain medical conditions, I affirm that I have stated all my known medical conditions, and answered all questions honestly. I agree to keep the practitioners updated as to any changes in my medical profile and understand that there shall be no liability on the practitioners part should I fail to do so. I also understand that any illicit or sexually suggestive remarks or advances made by me will result in the immediate termination of the session, and I will be liable for payment of the scheduled appointment. I also understand that should the need arise for me to cancel my appointment it will be done 24 hours in advance or I will be liable for payment of the scheduled appointment.